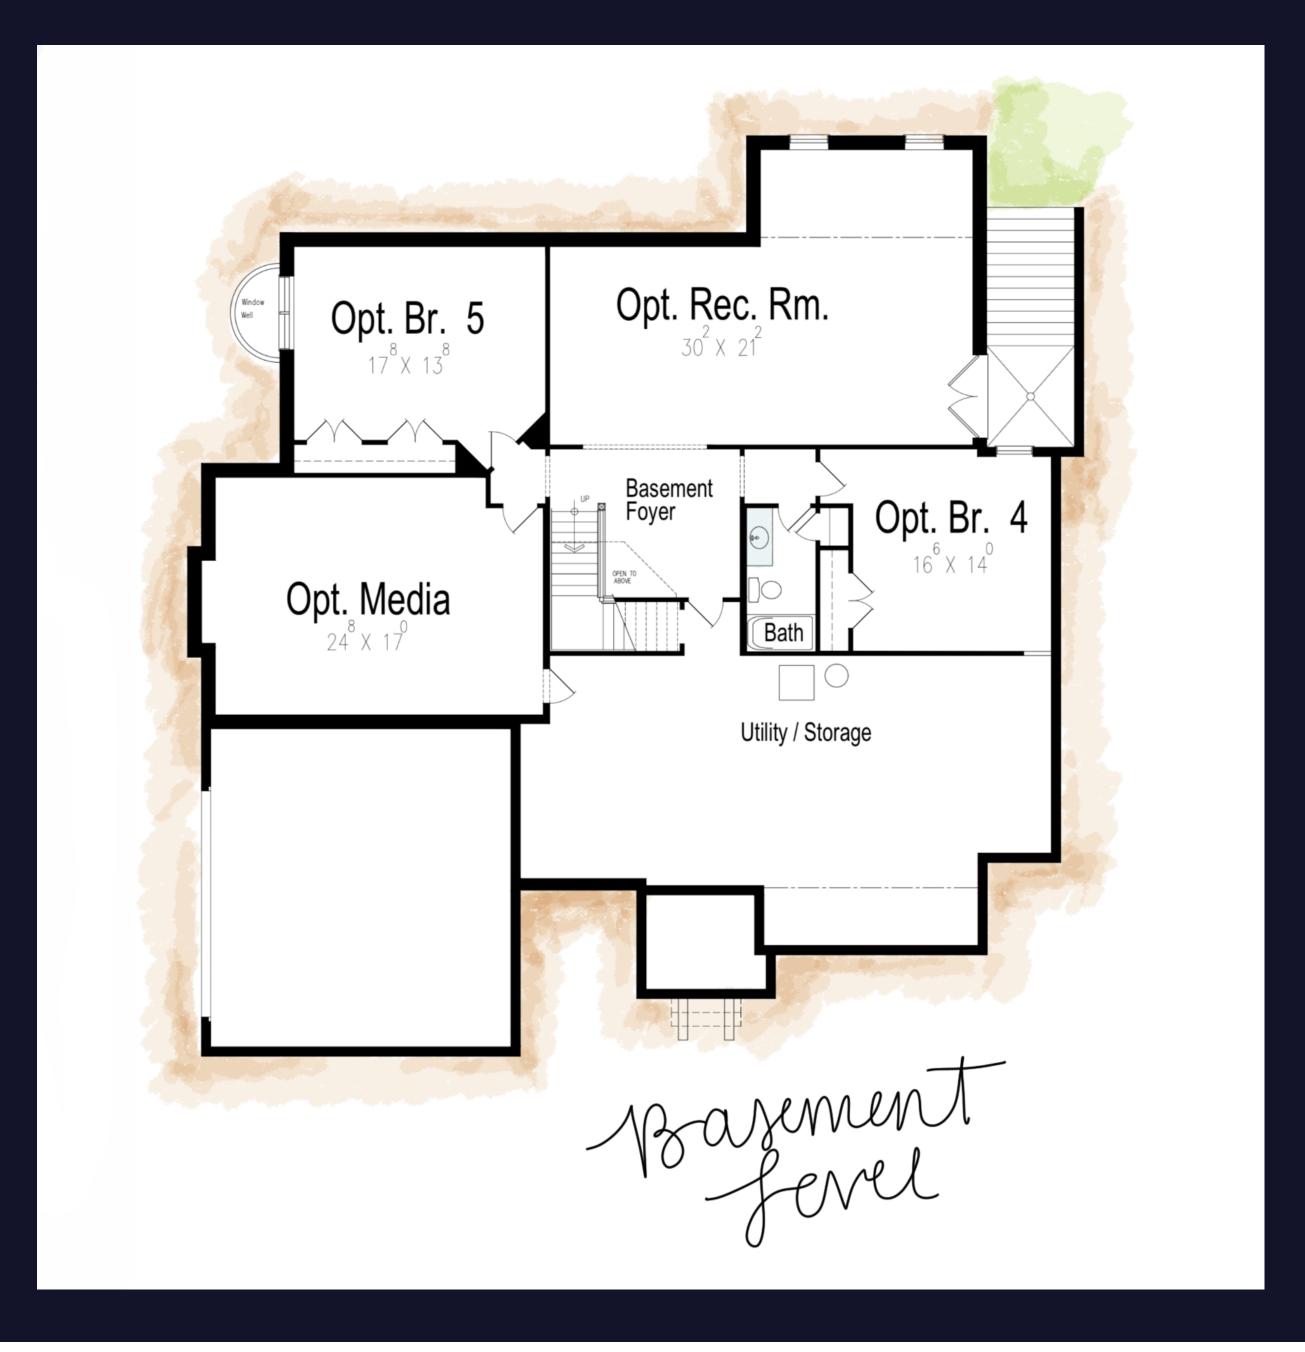

LARGE WALK-IN PANTRY

LAUNDRY ROOM OFF THE MASTER CLOSET EASY ACCESS

UNFINISHED BASEMENT WITH 9' WALL

ENERGY EFFICIENT CONSTRUCTION

EARTHCRAFT CERTIFIED

## SIGNATURE UPGRADES:

-3 CAR GARAGE

-FINISHED BASEMENT REC ROOM

-FULL FINISHED BASEMENT WITH MEDIA ROOM, BEDROOM 4 & 5, AND BATHROOM

-REAR COVERED DECK

-BENCH WITH CUBBIES IN LAUNDRY ROOM

-SCREENED IN REAR PORCH