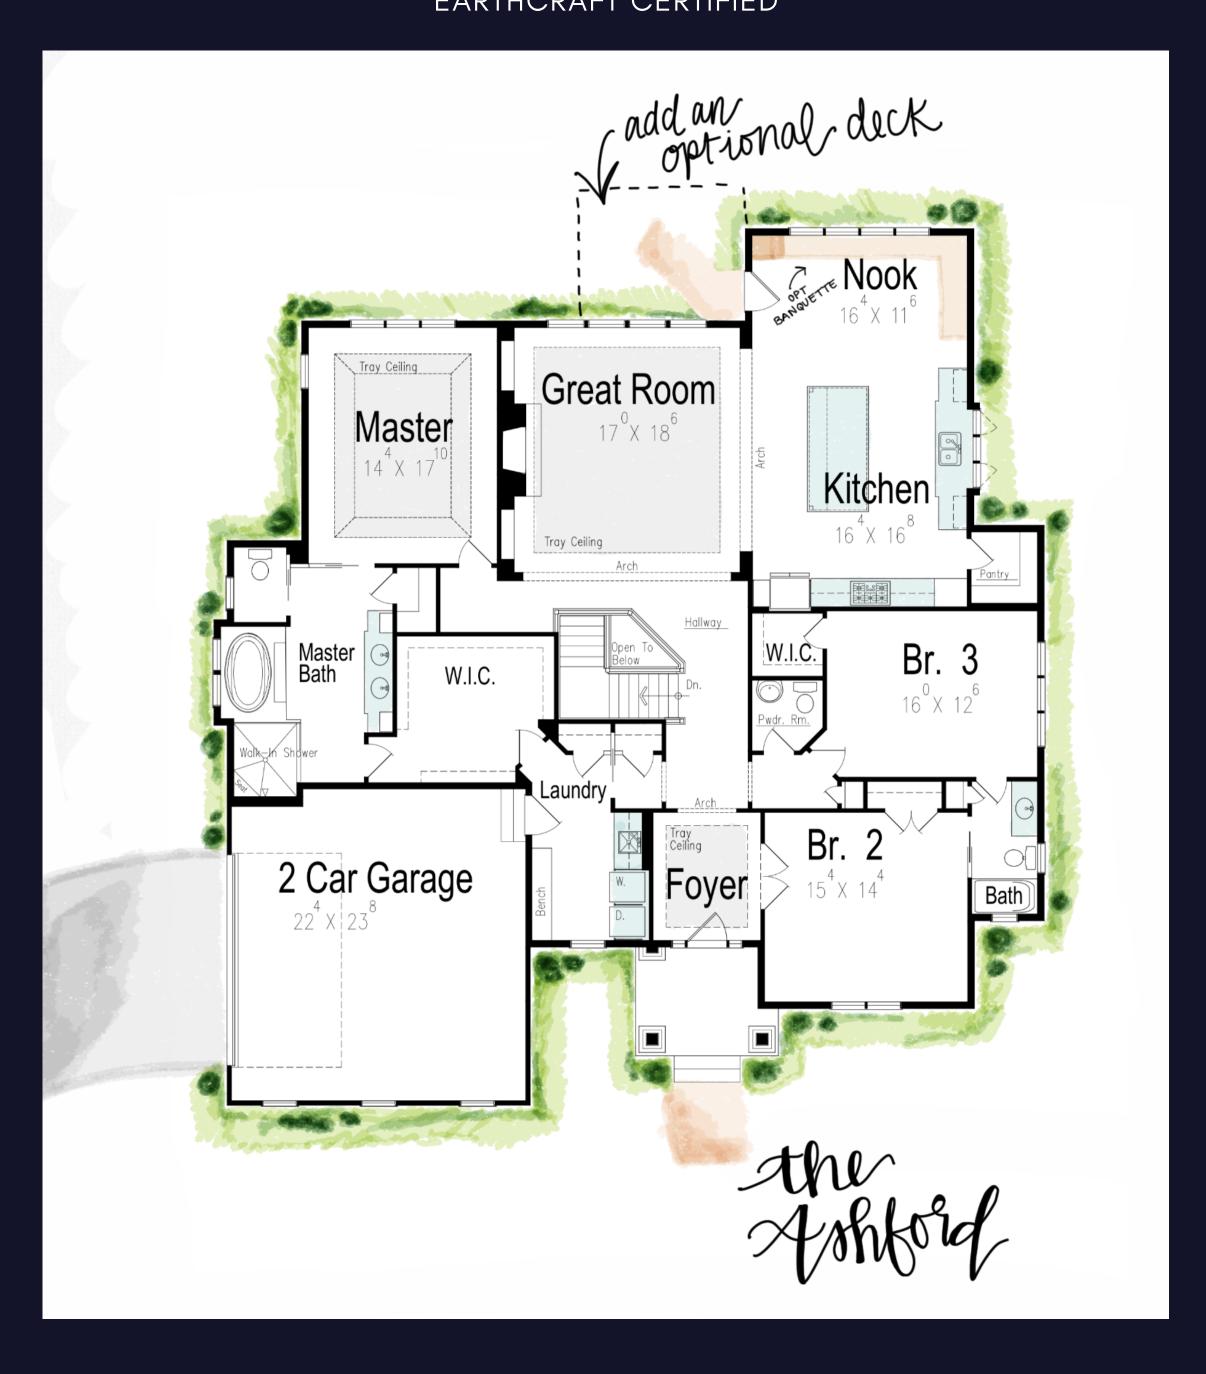

# THE

THIS BEAUTIFUL OPEN CONCEPT FLOOR PLAN IS WELCOMING AND SPACIOUS FEATURING A GOURMET CHEF'S KITCHEN AND DINING NOOK...

SCHEDULE YOUR FREE HOME BUILDING CONSULTATION TODAY 540. 972. 3100 | JHALLHOMES.COM FIND US ON SOCIAL MEDIA @JHALLHOMES

### **HOME FEATURES:**

SINGLE STORY LIVING - 2,600 SQ FT

3 BEDROOMS AND 2 1/2 BATHROOMS

LARGE WALK-IN MASTER CLOSET

SPACIOUS MASTER BATHROOM WITH SPA-LIKE TUB & SHOWER

OPEN FLOOR LAYOUT - GREAT ROOM, KITCHEN, AND BREAKFAST NOOK

LARGE WALK-IN PANTRY

LAUNDRY ROOM OFF THE MASTER CLOSET EASY ACCESS

UNFINISHED BASEMENT WITH 9' WALL

ENERGY EFFICIENT CONSTRUCTION

EARTHCRAFT CERTIFIED

## SIGNATURE UPGRADES:

-3 CAR GARAGE

-FINISHED BASEMENT REC ROOM

-FULL FINISHED BASEMENT WITH MEDIA ROOM, BEDROOM 4 & 5, AND BATHROOM

-REAR COVERED DECK

-BENCH WITH CUBBIES IN LAUNDRY ROOM

-SCREENED IN REAR PORCH

-BUILT IN BANQUETTE IN BREAKFAST NOOK

-FIREPLACE IN GREAT ROOM

-TRAY CEILING IN FOYER, MASTER BEDROOM, OR GREAT ROOM