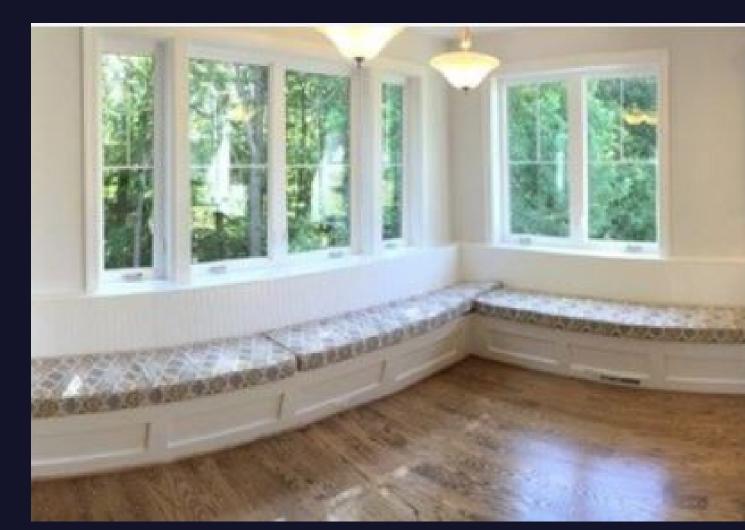

-BUILT IN BANQUETTE IN BREAKFAST NOOK

-FIREPLACE IN GREAT ROOM

-TRAY CEILING IN FOYER, MASTER BEDROOM, OR GREAT ROOM