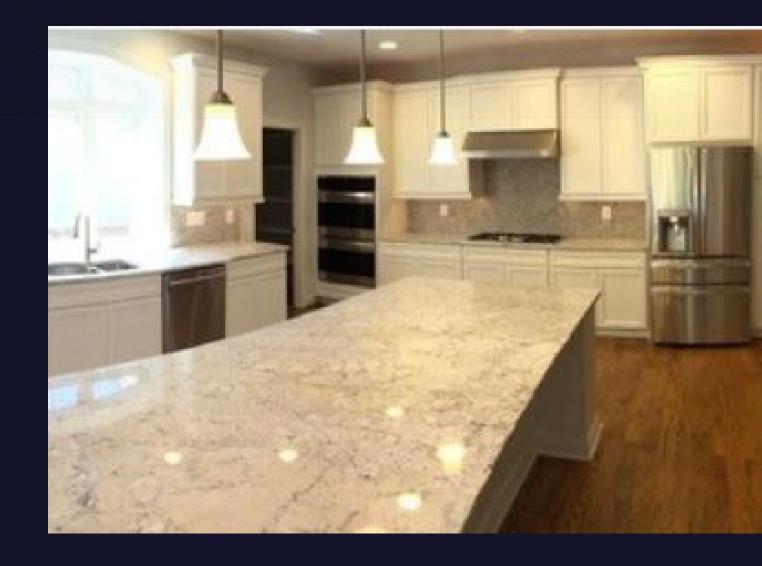

### **HOME FEATURES:**

SINGLE STORY LIVING - 2,600 SQ FT

3 BEDROOMS AND 2 1/2 BATHROOMS

LARGE WALK-IN MASTER CLOSET

SPACIOUS MASTER BATHROOM WITH SPA-LIKE TUB & SHOWER

OPEN FLOOR LAYOUT - GREAT ROOM, KITCHEN, AND BREAKFAST NOOK

LARGE WALK-IN PANTRY

LAUNDRY ROOM OFF THE MASTER CLOSET EASY ACCESS

UNFINISHED BASEMENT WITH 9' WALL

ENERGY EFFICIENT CONSTRUCTION

EARTHCRAFT CERTIFIED