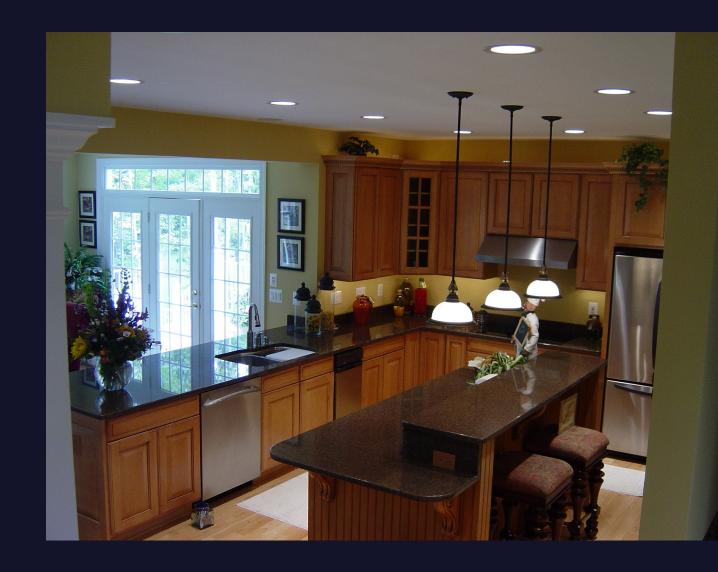

## **HOME FEATURES:**

TWO STORY LIVING - 2,452 SQ. FT.

4 BEDROOMS AND 3 1/2 BATHROOMS

OPEN FLOOR LAYOUT - GREAT ROOM, KITCHEN, AND MORNING ROOM

2 STORY GREAT ROOM WITH OPT. COFFERED CEILING

FLEX ROOM CONVERTS TO 5TH BEDROOM

FORMAL DINING ROOM AND STUDY

SECOND FLOOR MASTER AND SPACIOUS EN SUITE

LARGE WALK IN PANTRY

UNFINISHED BASEMENT WITH 9' WALL

ENERGY EFFICIENT CONSTRUCTION

EARTHCRAFT CERTIFIED