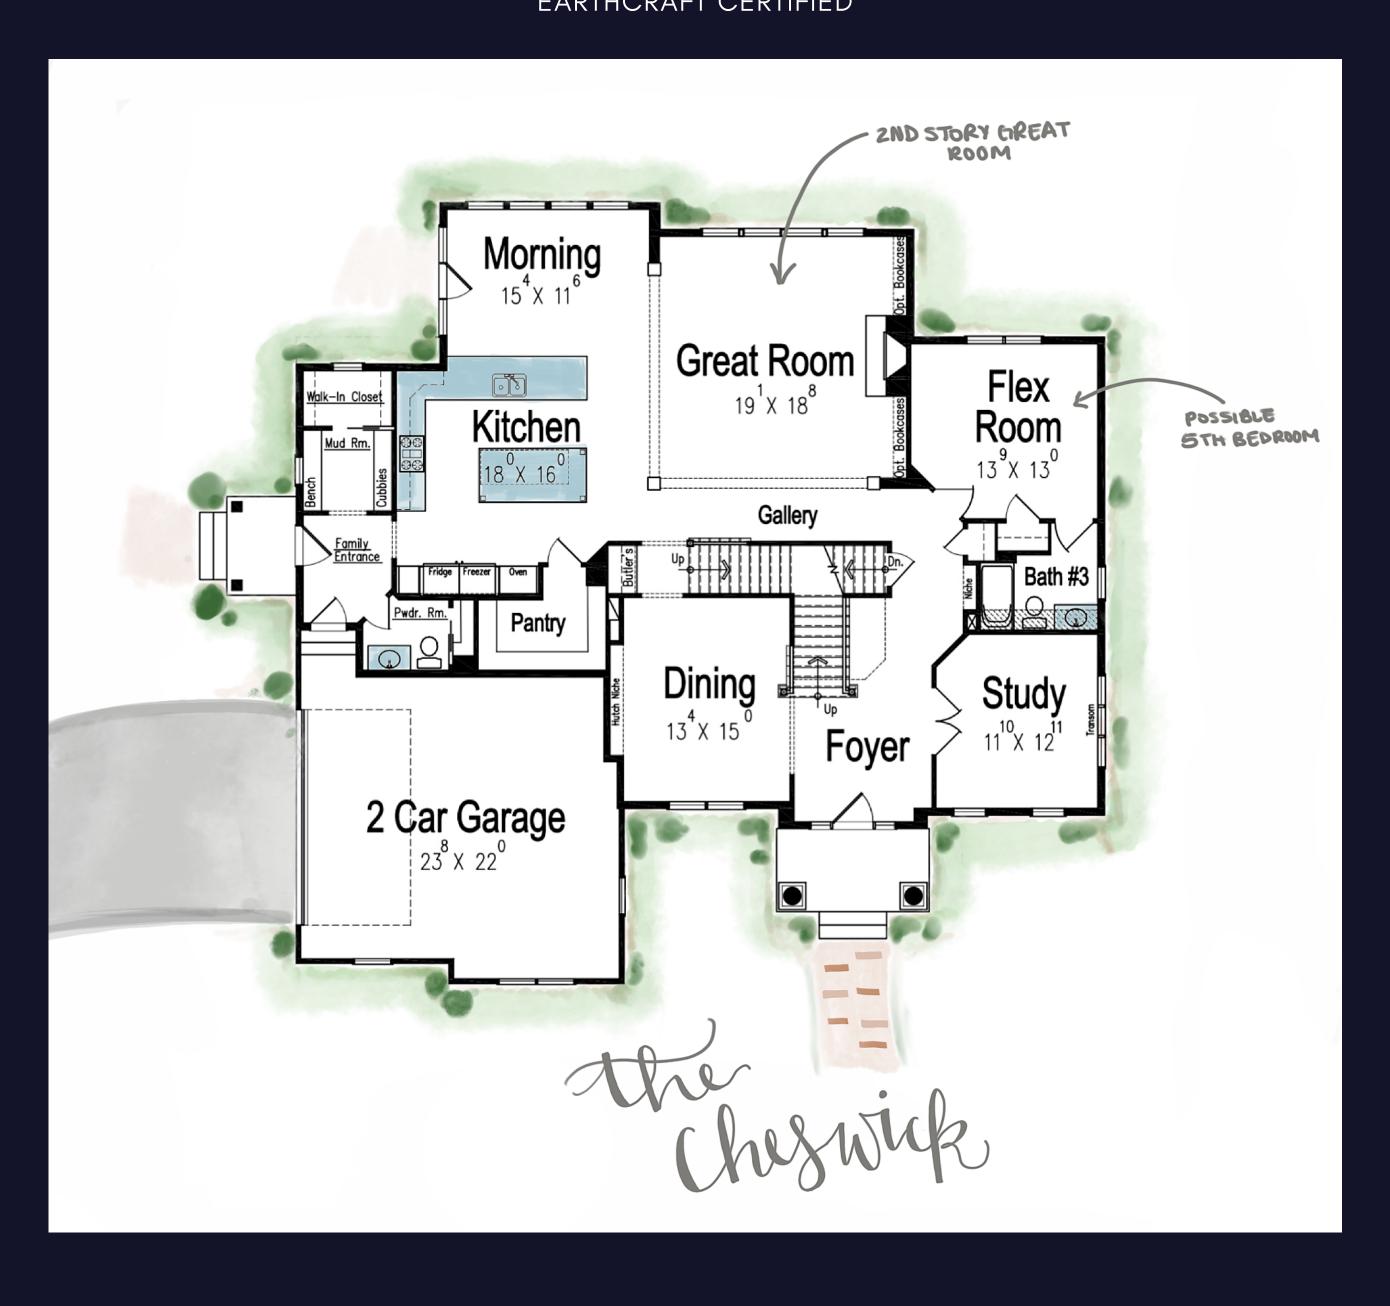

## **HOME FEATURES:**

TWO STORY LIVING - 2,452 SQ. FT.

4 BEDROOMS AND 3 1/2 BATHROOMS

OPEN FLOOR LAYOUT - GREAT ROOM, KITCHEN, AND MORNING ROOM

2 STORY GREAT ROOM WITH OPT. COFFERED CEILING

FLEX ROOM CONVERTS TO 5TH BEDROOM

FORMAL DINING ROOM AND STUDY

SECOND FLOOR MASTER AND SPACIOUS EN SUITE

LARGE WALK IN PANTRY

UNFINISHED BASEMENT WITH 9' WALL

ENERGY EFFICIENT CONSTRUCTION

EARTHCRAFT CERTIFIED

## **SIGNATURE UPGRADES:**

-3 CAR GARAGE

-FINISHED BASEMENT

-SCREENED IN PORCH

-REAR COVERED BACK DECK

-BENCH WITH CUBBIES IN MUD ROOM

-COFFERED CEILING IN GREAT ROOM

-TRAY CEILING IN MASTER SUITE