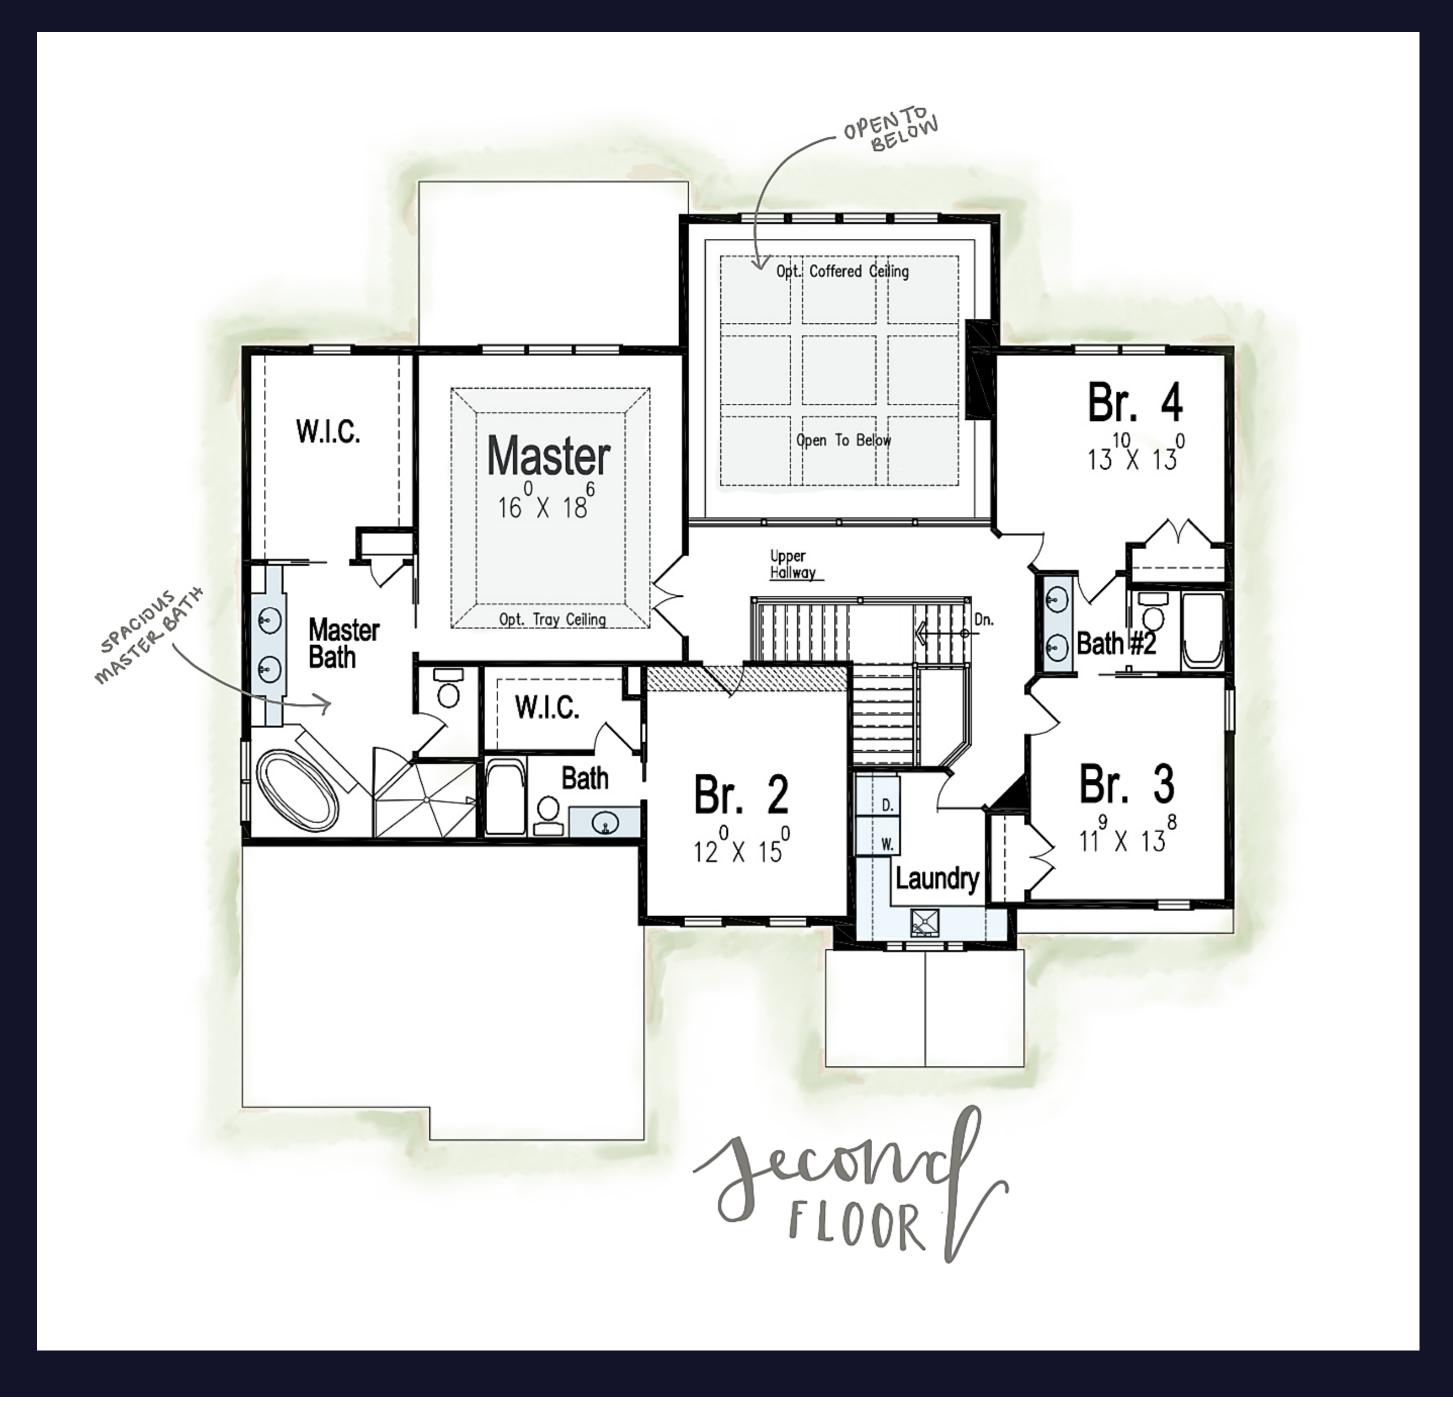

## **HOME FEATURES:**

TWO STORY LIVING - 2,452 SQ. FT.

4 BEDROOMS AND 3 1/2 BATHROOMS

OPEN FLOOR LAYOUT - GREAT ROOM, KITCHEN, AND MORNING ROOM

2 STORY GREAT ROOM WITH OPT. COFFERED CEILING

FLEX ROOM CONVERTS TO 5TH BEDROOM

FORMAL DINING ROOM AND STUDY

SECOND FLOOR MASTER AND SPACIOUS EN SUITE

LARGE WALK IN PANTRY

UNFINISHED BASEMENT WITH 9' WALL

ENERGY EFFICIENT CONSTRUCTION

EARTHCRAFT CERTIFIED