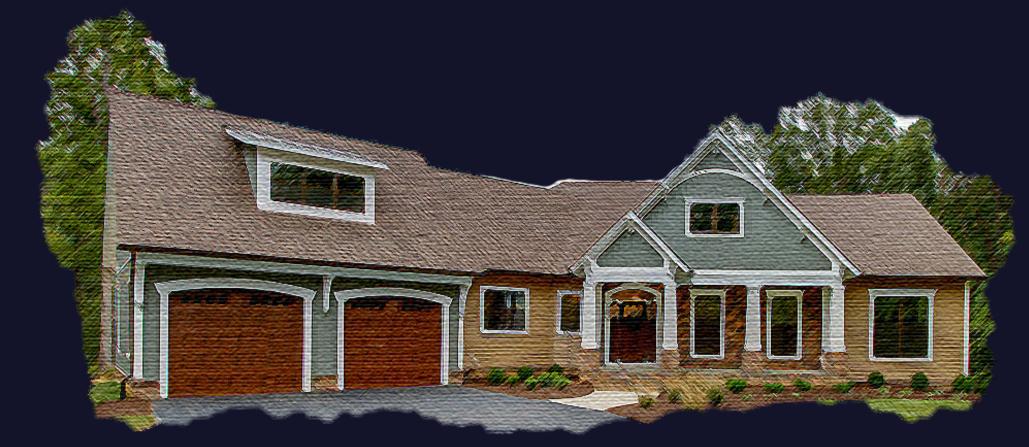

## **HOME FEATURES:**

SINGLE STORY LIVING - 2,452 SQ. FT. & 2ND FLOOR BONUS ROOM - 570 SQ. FT.

4 BEDROOMS AND 3 1/2 BATHROOMS

POCKET OFFICE WITH WINDOW

LARGE WALK-IN MASTER SHOWER

OPEN FLOOR LAYOUT - GREAT ROOM, KITCHEN, AND DINING ROOM

## **SIGNATURE UPGRADES:**

-3 CAR GARAGE

-FINISHED BASEMENT

-SCREENED IN PORCH

-REAR COVERED DECK

-BENCH WITH CUBBIES IN LAUNDRY ROOM

-BONUS ROOM OVER GARAGE

-FIREPLACE IN GREAT ROOM