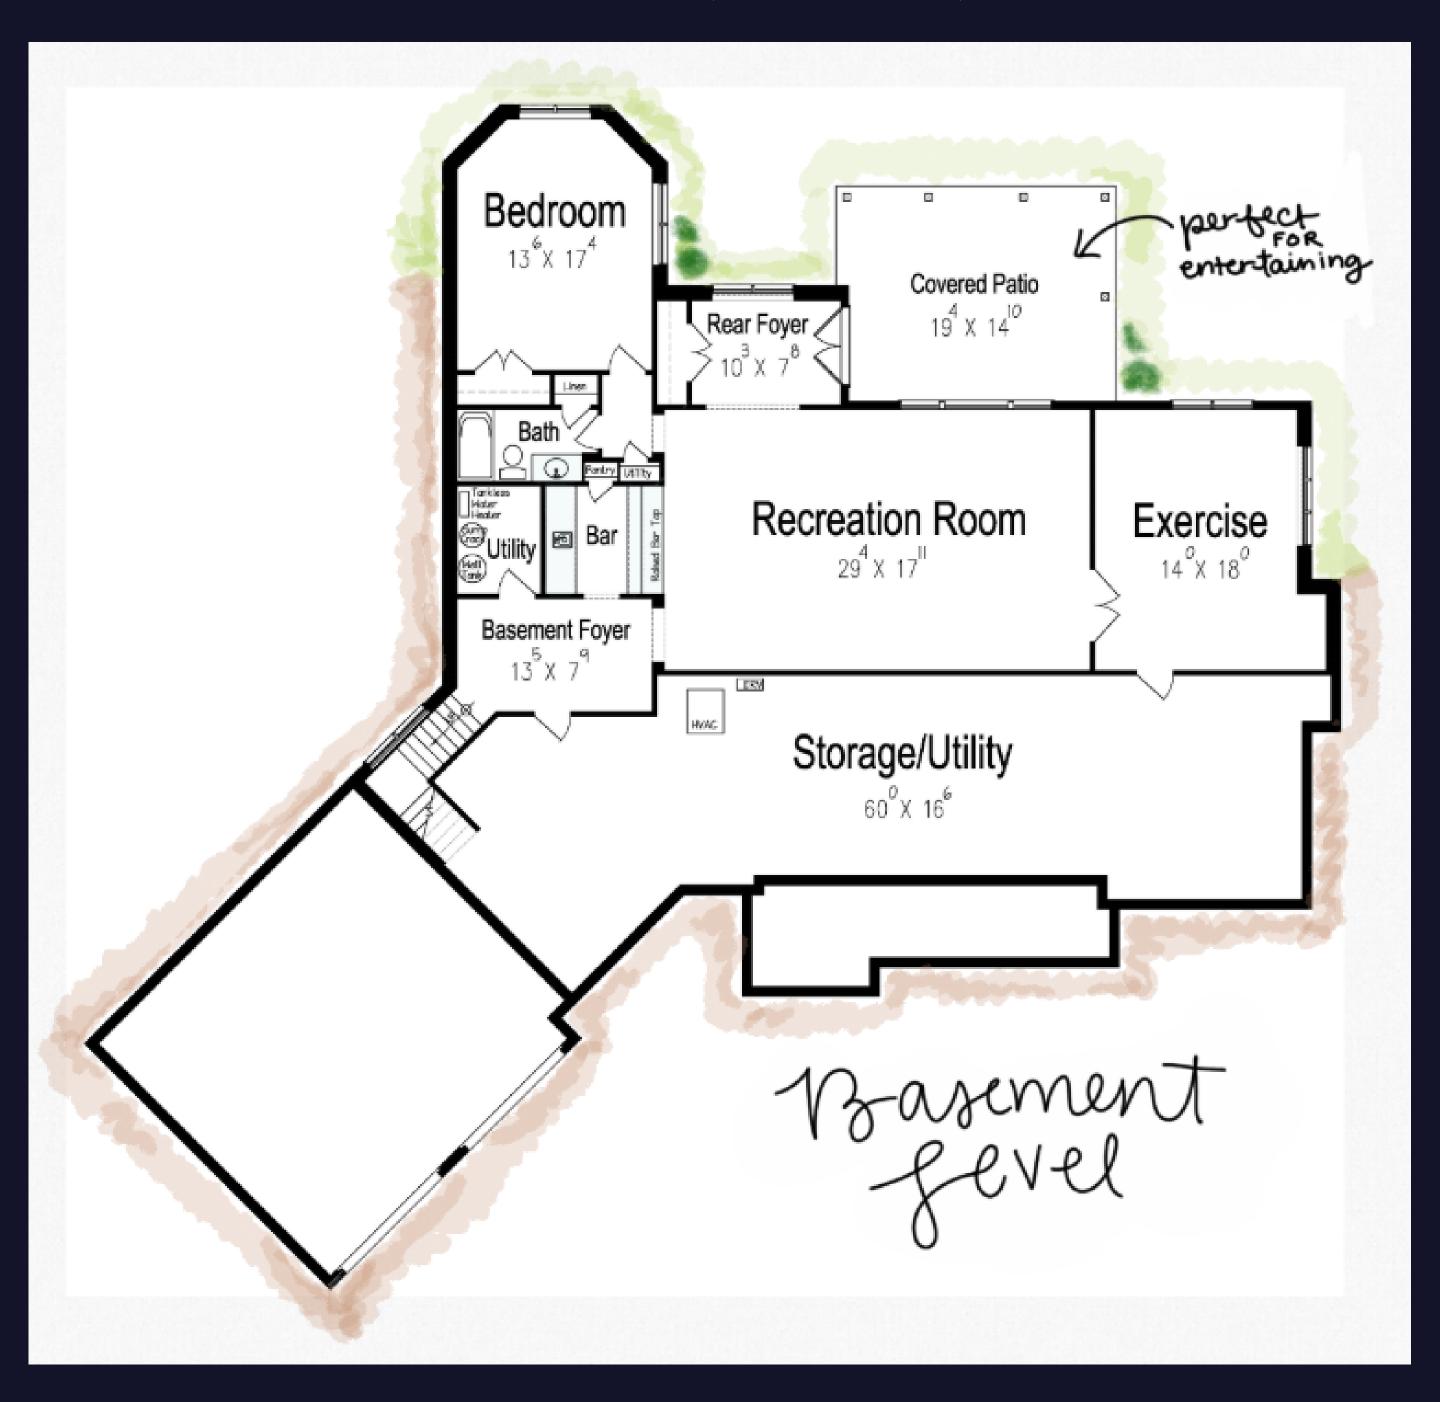

SCREEN PORCH WITH FIREPLACE

UNFINISHED BASEMENT WITH 9' WALL

ENERGY EFFICIENT CONSTRUCTION

EARTHCRAFT CERTIFIED

## **SIGNATURE UPGRADES:**

-3 CAR GARAGE

-FINISHED BASEMENT

-SCREENED IN PORCH

-REAR COVERED DECK

-BENCH WITH CUBBIES IN LAUNDRY ROOM

-BONUS ROOM OVER GARAGE

-FIREPLACE IN GREAT ROOM