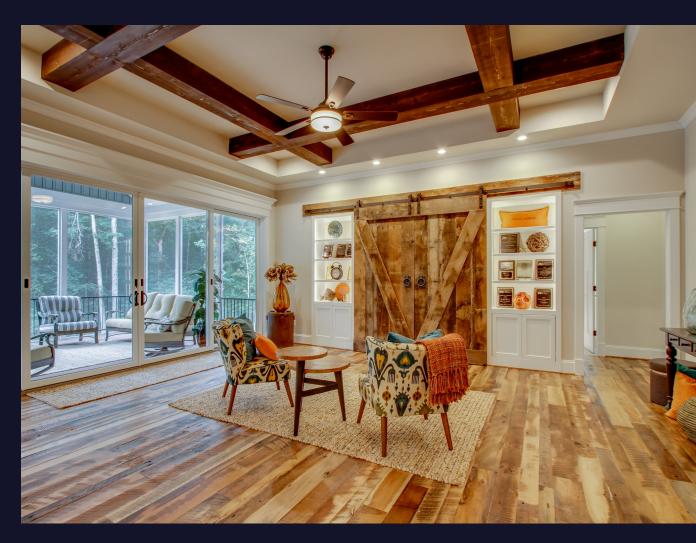

## **HOME FEATURES:**

SINGLE STORY LIVING - 2,452 SQ. FT. & 2ND FLOOR BONUS ROOM - 570 SQ. FT.

4 BEDROOMS AND 3 1/2 BATHROOMS

POCKET OFFICE WITH WINDOW

LARGE WALK-IN MASTER SHOWER

OPEN FLOOR LAYOUT - GREAT ROOM, KITCHEN, AND DINING ROOM

SCREEN PORCH WITH FIREPLACE

UNFINISHED BASEMENT WITH 9' WALL

ENERGY EFFICIENT CONSTRUCTION

EARTHCRAFT CERTIFIED

## **SIGNATURE UPGRADES:**

-3 CAR GARAGE

-FINISHED BASEMENT

-SCREENED IN PORCH

-REAR COVERED DECK

-BENCH WITH CUBBIES IN LAUNDRY ROOM

-BONUS ROOM OVER GARAGE

-FIREPLACE IN GREAT ROOM