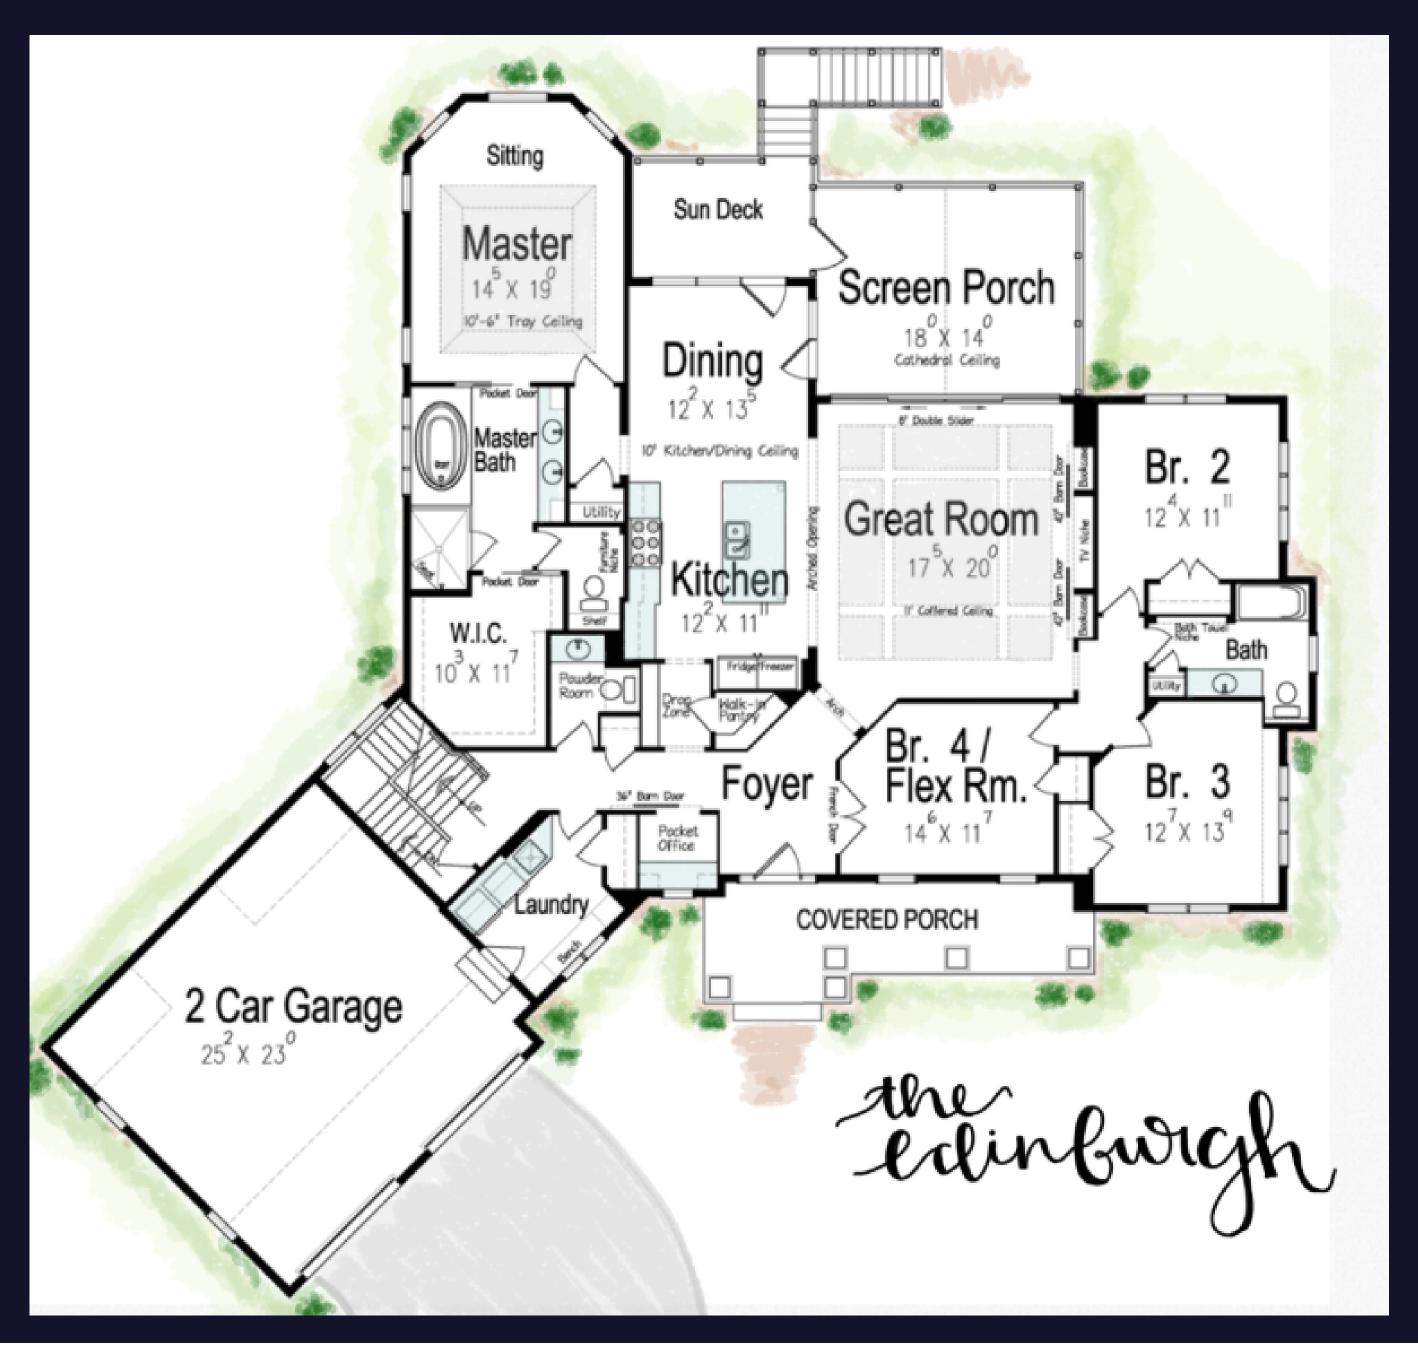

## **HOME FEATURES:**

SINGLE STORY LIVING - 2,452 SQ. FT. & 2ND FLOOR BONUS ROOM - 570 SQ. FT.

4 BEDROOMS AND 3 1/2 BATHROOMS

POCKET OFFICE WITH WINDOW

LARGE WALK-IN MASTER SHOWER

OPEN FLOOR LAYOUT - GREAT ROOM, KITCHEN, AND DINING ROOM

SCREEN PORCH WITH FIREPLACE

UNFINISHED BASEMENT WITH 9' WALL

ENERGY EFFICIENT CONSTRUCTION

EARTHCRAFT CERTIFIED

## **SIGNATURE UPGRADES:**

-3 CAR GARAGE

-FINISHED BASEMENT

-SCREENED IN PORCH

-REAR COVERED DECK

-BENCH WITH CUBBIES IN LAUNDRY ROOM

-BONUS ROOM OVER GARAGE

-FIREPLACE IN GREAT ROOM