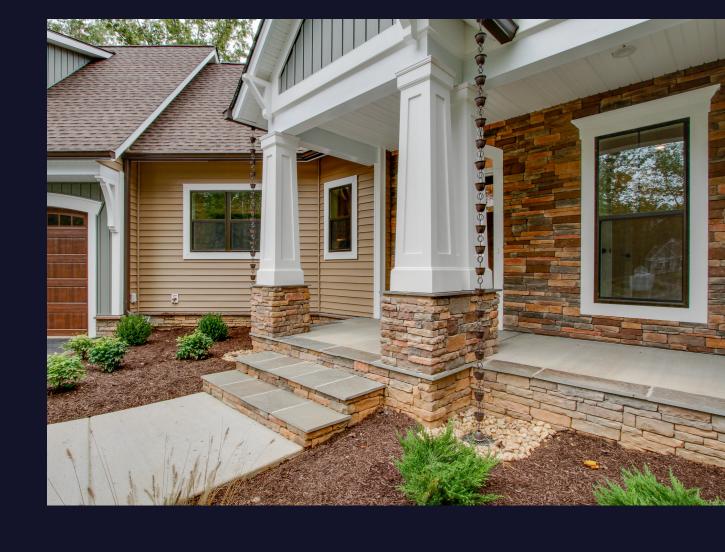

## **HOME FEATURES:**

SINGLE STORY LIVING - 2,452 SQ. FT. & 2ND FLOOR BONUS ROOM - 570 SQ. FT.

4 BEDROOMS AND 3 1/2 BATHROOMS

POCKET OFFICE WITH WINDOW

LARGE WALK-IN MASTER SHOWER

OPEN FLOOR LAYOUT - GREAT ROOM, KITCHEN, AND DINING ROOM

## **SIGNATURE UPGRADES:**

-3 CAR GARAGE

-FINISHED BASEMENT

-SCREENED IN PORCH

-REAR COVERED DECK

-BENCH WITH CUBBIES IN LAUNDRY ROOM

-BONUS ROOM OVER GARAGE

-FIREPLACE IN GREAT ROOM